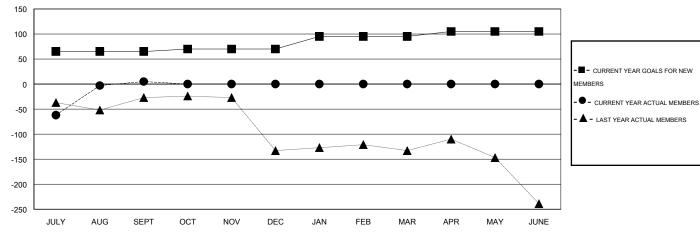

#### GOALS AND ACTUAL MEMBERS CUMULATIVE

| DROPPED CLUBS: 0  DROPPED MEMBERS |              | 19 CLUBS OF 88 ADDED 1 OR MORE<br>NEW MEMBERS |                                       | <u>N</u><br>,015 (77.83%)<br>74 (22.17%) |
|-----------------------------------|--------------|-----------------------------------------------|---------------------------------------|------------------------------------------|
| DECEASED  CLUB CANCELLED  OTHER   | 1<br>0<br>92 | CLICK HERE FOR HEALTH ASSESSMENT DATA         | FAMILY UNIT MEMBERS HEAD OF HOUSEHOLD | 1,148<br>497                             |
| TOTAL                             | 93           |                                               | NON-HEAD OF HOUSEHOLD                 | 651                                      |