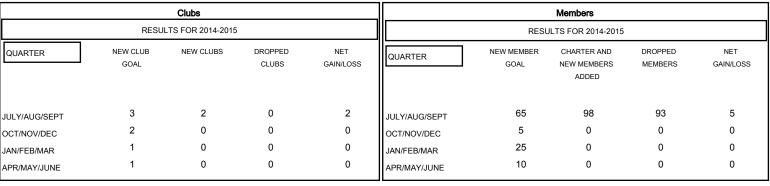

# MONTHLY MEMBERSHIP PROGRESS REPORT

## District 322C1

Results as of: 9/30/2014

## GMT: NAZMUL HAQUE LOCATION INDIA GMT CA 6



### GOALS AND ACTUAL NEW CLUBS CUMULATIVE



#### GOALS AND ACTUAL MEMBERS CUMULATIVE



| DROPPED CLUBS: 0  DROPPED MEMBERS |              | 19 CLUBS OF 88 ADDED 1 OR MORE<br>NEW MEMBERS |                                       | <u>N</u><br>,015 (77.83%)<br>74 (22.17%) |
|-----------------------------------|--------------|-----------------------------------------------|---------------------------------------|------------------------------------------|
| DECEASED  CLUB CANCELLED  OTHER   | 1<br>0<br>92 | CLICK HERE FOR HEALTH ASSESSMENT DATA         | FAMILY UNIT MEMBERS HEAD OF HOUSEHOLD | 1,148<br>497                             |
| TOTAL                             | 93           |                                               | NON-HEAD OF HOUSEHOLD                 | 651