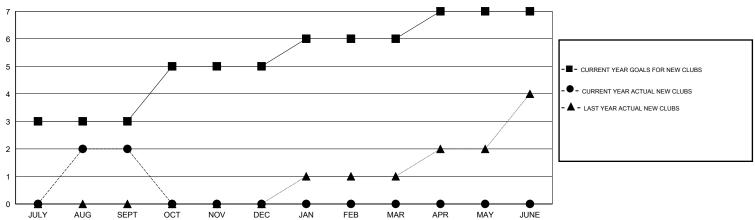

# MONTHLY MEMBERSHIP PROGRESS REPORT

## District 322C1

Results as of: 9/30/2014

## GMT: NAZMUL HAQUE LOCATION INDIA GMT CA 6



### GOALS AND ACTUAL NEW CLUBS CUMULATIVE



#### GOALS AND ACTUAL MEMBERS CUMULATIVE



| DROPPED CLUBS: 0  DROPPED MEMBERS |              | 19 CLUBS OF 88 ADDED 1 OR MORE<br>NEW MEMBERS |                                       | <u>N</u><br>,015 (77.83%)<br>74 (22.17%) |
|-----------------------------------|--------------|-----------------------------------------------|---------------------------------------|------------------------------------------|
| DECEASED  CLUB CANCELLED  OTHER   | 1<br>0<br>92 | CLICK HERE FOR HEALTH ASSESSMENT DATA         | FAMILY UNIT MEMBERS HEAD OF HOUSEHOLD | 1,148<br>497                             |
| TOTAL                             | 93           |                                               | NON-HEAD OF HOUSEHOLD                 | 651                                      |